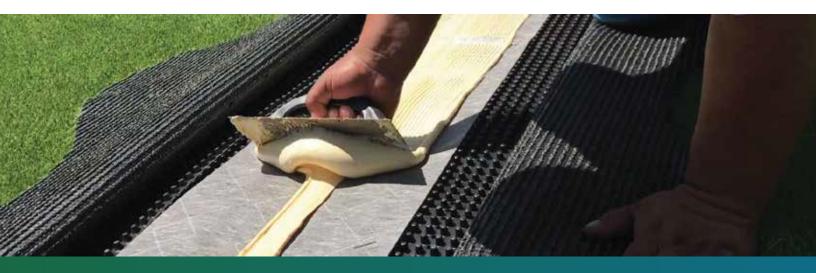

## MAPEI ULTRABOND

TURF PU 1K FAST-SET URETHANE TURF SEAM ADHESIVE

## **Specs**

Available in 1 gallon pail

Recommended to be used with Mapei Tape

Fast setting time with excellent handling characteristics and strength

Light color

Meets FIFA standards

## **Features**

Ultrabond Turf PU 1K is a fast-setting, moisture-curing, one-component, urethane adhesive specifically designed for bonding of synthetic turf in high-performance sports installations. Offering excellent weather resistance, Ultrabond Turf PU 1K can be used in interior and exterior applications. It meets FIFA requirements for bond strength in sports-turf applications.